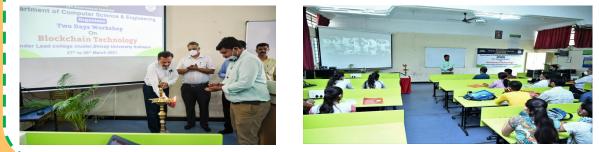

### Workshop on ' Blockchain Technology'

Our Computer Science & Engineering Department organized Two Days Workshop on 'Blockchain Technology' on 27th and 28th March 2021 in Offline mode under Lead College Cluster, Shivaji University. This workshop was inaugurated by our Director. On this occasion Dr.D.V.Kodavade - Head of CSE Department, Dr.M.B. Chougule -Co-Ordinator of Lead College Cluster, faculty members of CSE Department of various Engineering Colleges under lead college cluster were present. The workshop was coordinated by Mr.S.R.Patil from CSE Department. Mr.Bandenawaz Bagwan, Corporate Trainer in Blockchain Technology from Bijapur, Karnataka has delivered hands on sessions on Blockchain Technology.