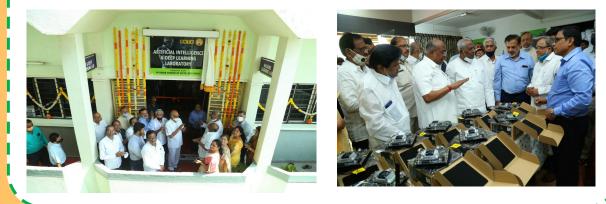

### Inauguration of Artificial Intelligence and Deep Learning Lab

The Inauguration of Artificial Intelligence and Deep Learning Lab was held on 11th December 2020 at the auspicious hands of Hon'ble Chairman Shri K.B.Awade in the presence of Hon'ble Vice-Chairman Shri. Prakash Awade (MLA). To set up this lab, AICTE New Delhi has given a grant of Rs. 12 lakhs under MODROB Scheme. This lab is facilitated with Tesla Workstation, Jetson Kit tools by nVIDIA and updated Softwares in the field of Artificial Intelligence, which will be useful for the students to develop AI applications.