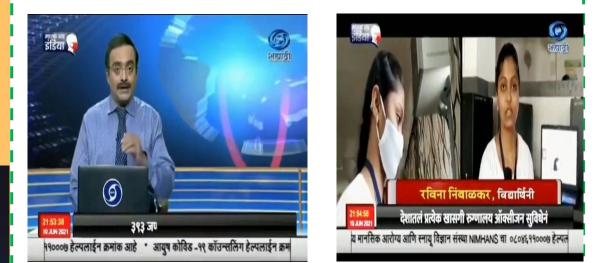

"Face Mask Detection Systems" – a project by DKTE Computer Science & Engineering Students – News on ' DD Sahyadri' News Channel'

If you never try, you will never know.