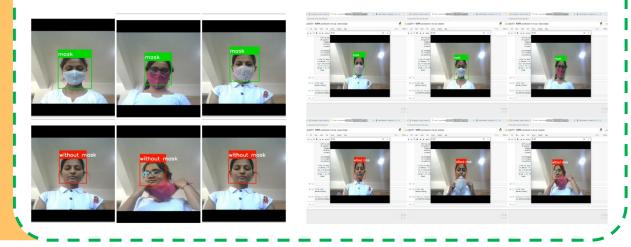

# **"Face Mask Detection Systems" – a project by DKTE Computer Science & Engineering Students**

In this project, students have designed a module to check whether the person is wearing a mask or not. If the person is not wearing a mask, then the system gives sound an alert buzzer, as the system, thus developed, uses AI & Deep learning technology. The students who worked on this project are – Mrudula Khot, Snehal Miraje, Ravina Nimbalkar, Shambhavi Panvelkar and Shweta Koli under the guidance of Prof. Mrs.S.S.Darbastwar.