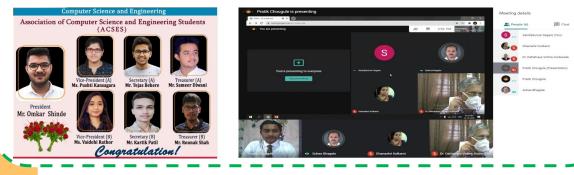

### "Association of Computer Science and Engineering Students"

ACSES was inaugurated on 27 September 2020 by third year students through online mode. In this regard, due to Corona pandemic, the online interviews were conducted for selection of students to various posts of ACSES for the academic year 2020- 21 The intention behind ACSES is to provide platform for students to develop Soft skills and technical skills. Prof. S. C. Sagare and Prof.D.M.Kulkarni was faculty coordinator for this whole activity.

#### **Tech-Symposium 2K21**

Our Institute organized "Tech-Symposium 2k21" - A National Level Online Technical Event on 29th April 2021.Under this, CSE department organized MIND FIZZ - A General knowledge online quiz competition. There were a great response of the students for these events from our Institute and outside the Institute. Prof. S.K. Patil and Prof. D. M. Kulkarni was the faculty coordinator for this whole activity.