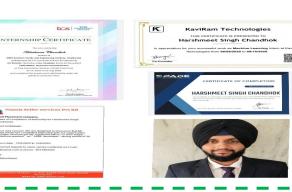

Mr.Harshmeet Chandok, one of our students from Final year B.Tech Computer Science and Engineering, has completed internships in various organizations in the subject of 'Data Science' during lockdown period.

# **Internship and Job opportunity**

Mr.Harshmeet Chandok, one of our students from Final year B.Tech Computer Science and Engineering, got an internship with 5000 stipend in a reputed IT company OLA. After completion of internship he will get a job in OLA Electric Mobility Pvt. Ltd. Banglore with salary 16 Lakhs Per annum.