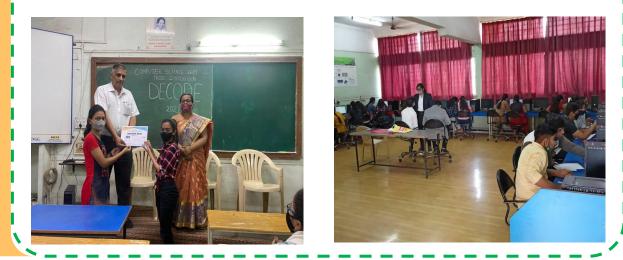

### **Coding Competition "DECODE 2k21"**

Computer Science and Engineering Department organized the Department Level Coding Competition "DECODE 2k21" on Saturday 27 th February 2021 under INSTITUTION INNOVATIVE COUNCIL CELL of our institute. Event is coordinated by ACSES (ASSOCIATION OF COMPUTER SCIENCE AND ENGINEERING STUDENTS). Coding Competition consists of Two Groups Novice (S.Y and T.Y) and Expert (Final year) using C/ C++ /JAVA programming language.