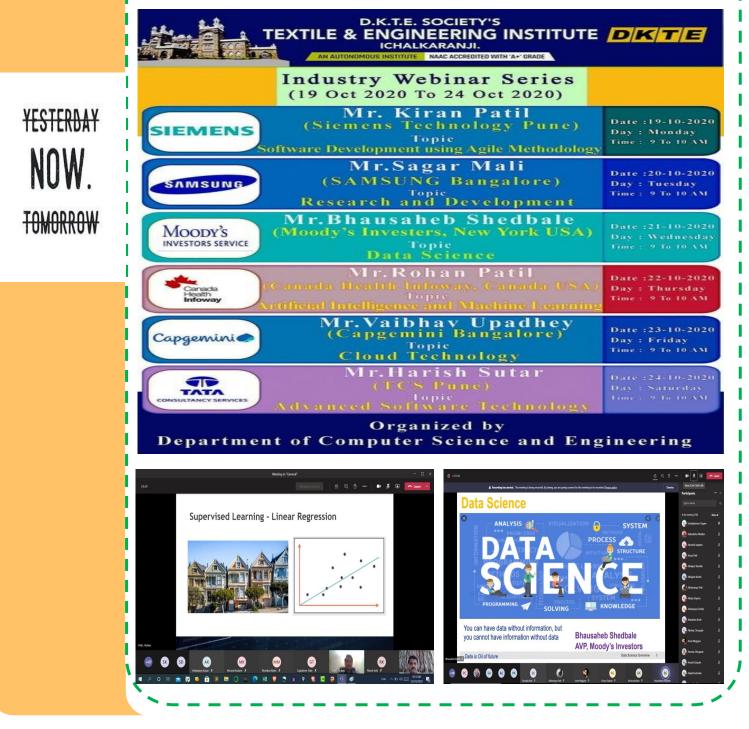

#### Webinar Series on Advanced Technologies

Computer Science. and Engineering Department organized a Webinar Series from 19th Oct. 2020 to 24th Oct. 2020 on Advanced Technologies. These webinars was delivered by Eminent international personalities from industry and proud alumni of our DKTE.