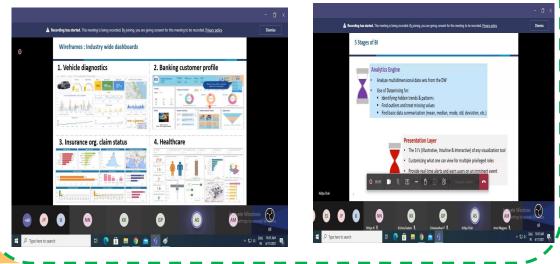

#### **Online STTP on "Business Intelligence"**

Our Computer Science and Engineering Department organized a one-week Short Term Training Program (STTP), in Online Mode, on "Business Intelligence ", sponsored by AICTE, Govt. of India, from 14 Dec 2020 to 19 Dec 2020.During this STTP various eminent personalities highlighted emerging technologies.

### **One-week Short Term Training Program (STTP), Phase-II in Online Mode, on "Business Intelligence"**

Our Computer Science and Engineering Department had organized a one-week Short Term Training Program (STTP), Phase-II in Online Mode, on "Business Intelligence", sponsored by AICTE, Govt. of India, from 10th June 2021 to 15th June 2021.Dr.D.V.Kodavade, Head of the CSE department welcomed all the participants and gave a keynote address.