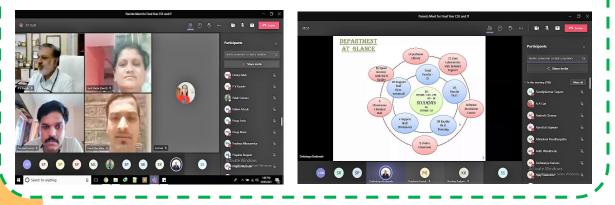

### **Parents Meet**

Parent's Meet of Final Year B.Tech. Computer Science and Engineering Class was conducted through Online mode on 10th May 2021. Prof. Dr. D.V.Kodavade- Head of the Department addressed the parents and presented the progress of the department in the last year. He highlighted the students and faculties achievements. He also elaborated the various activities carried out by the department and new Infrastructure developed for the new B.Tech CSE (Artificial Intelligence) course.