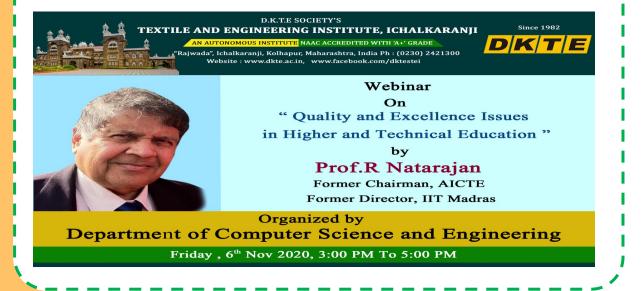

# Webinar on "Quality and Excellence Issues in Higher and Technical Education"

Computer Science and Engineering Department organized a Webinar on "Quality and Excellence Issues in Higher and Technical Education" on 6 November 2020 by Prof.R.Natarajan, Former Chairman AICTE, Former Director IIT Madras.