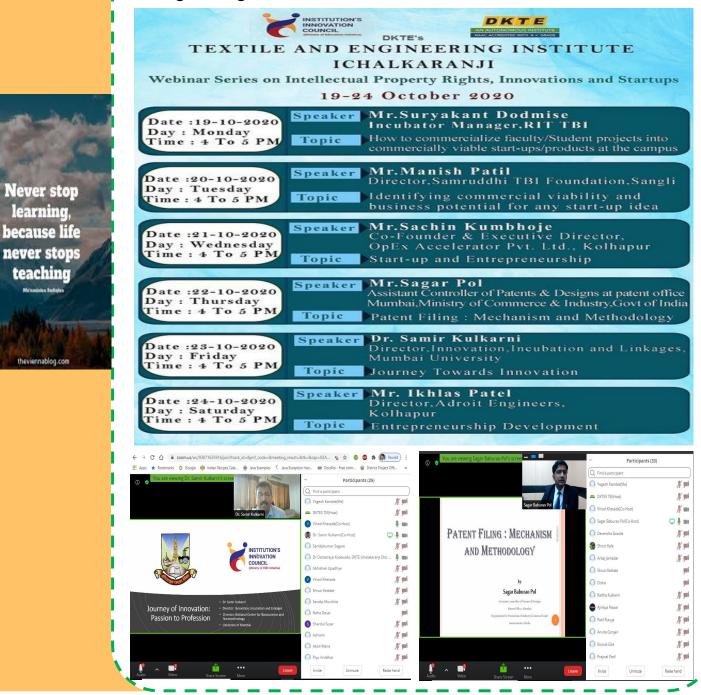

#### Webinar Series on Intellectual Property Rights, Innovations and Startups

Institute's Innovation Cell organized a series of webinars from 19th Oct. 2020 to 24th Oct. 2020, conducted by eminent personalities on Intellectual Property Rights (IPR), Innovations, Entrepreneurship Development Skills, Start ups to create appropriate awareness regarding the need of IP filing, mechanism and methodology involved in filing IP in India and globally, How to proceed from innovative ideas to startups especially amongst our all Engineering students.