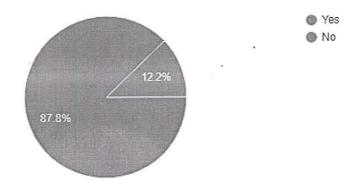

## Feedback analysis on curriculum given by students: -

- 1. From the student feedback, it is observed that 87.8% of students got agreed the curriculum and syllabus content appropriate for placement / higher education.
- 2. 75.32% of students agreed that add in curriculum Skill based course PLC and SCADA, Energy Audit and Management
- 3. 75.6% of students from programs agreed that department offered open electives relevant to program.