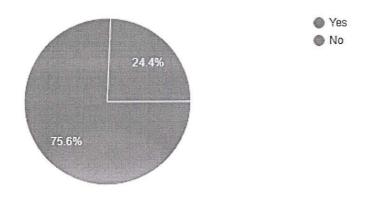

## Feedback analysis on curriculum given by students: -

- 1. From the student feedback, it is observed that 87.8% of students got agreed the curriculum and syllabus content appropriate for placement / higher education.
- 2. 75.32% of students agreed that add in curriculum Skill based course PLC and SCADA, Energy Audit and Management
- 3. 75.6% of students from programs agreed that department offered open electives relevant to program.