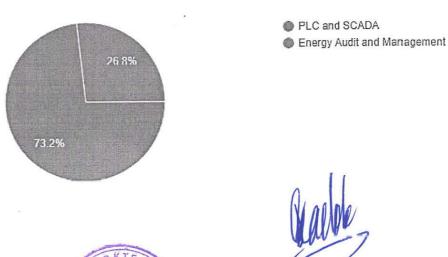

## Feedback analysis on curriculum given by students: -

- 1. From the student feedback, it is observed that 87.8% of students got agreed the curriculum and syllabus content appropriate for placement / higher education.
- 2. 75.32% of students agreed that add in curriculum Skill based course PLC and SCADA, Energy Audit and Management
- 3. 75.6% of students from programs agreed that department offered open electives relevant to program.